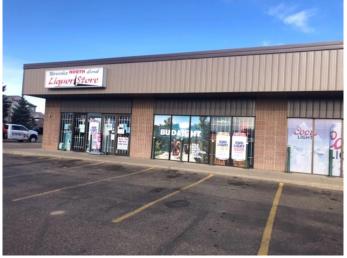

# \$3,210,000 - 1308 2a Street W, Brooks

MLS® #A2062920

#### \$3,210,000

0 Bedroom, 0.00 Bathroom, Commercial on 1.54 Acres

North End, Brooks, Alberta

Brooks Plaza, located in the best possible retail commercial area of Brooks, easy access and tremendous exposure. Very well maintained property by a long term owner, who has looked after all of the operating systems and building structure in the best way. This property always attracts great tenants and the owner has had tremendous success with many long term tenants. Over the past 20 years the level of occupancy in this plaza has been exceptional. Please do not disturb tenants. Please see the supplements for rents and expenses.