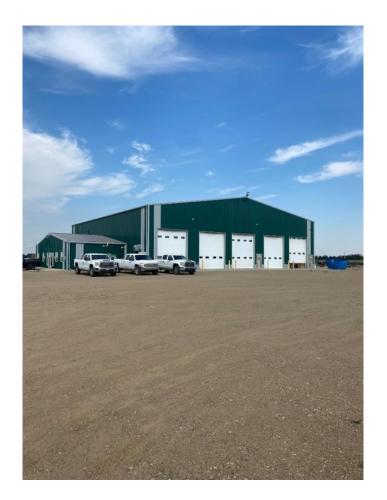

## \$4,500,000

0 Bedroom, 0.00 Bathroom, Commercial on 22.64 Acres

NONE, Rural Newell, County of, Alberta

Shop 1, 80ft. X 120ft. 9600 sq. ft. Office 24ftft X 70ft. 1680 sq. ft. 4 offices, kitchen/lounge, board room,

offices. All overhead doors are electric Shop 2, built in 2013, Shop 3 built 2014. Both shops are the same. 100ft. X 100ft 10.000 sq. ft. 4 drive

through bays and one drive through wash bay (boiler and 2-8 gallon/minute at 3600 psi wash pumps) All

are electric and have remotes.

22.64 Acres, yards are matted with Geotech matting, filled and graveled. Yards speak for themselves.

There are 4 water contracts on this property.