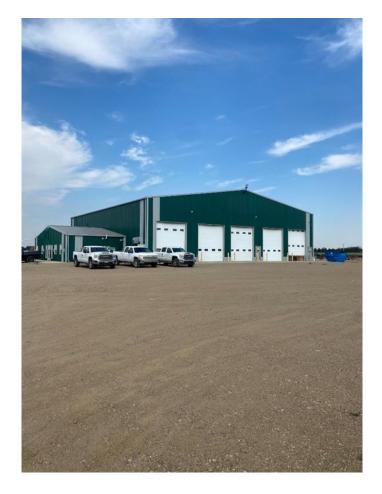

#### \$13,000

0 Bedroom, 0.00 Bathroom, Commercial on 22.64 Acres

NONE, Rural Newell, County of, Alberta

Shop 1, 80ft. X 120ft. 9600 sq. ft. Office 24ftft X 70ft. 1680 sq. ft. 4 offices, kitchen/lounge, board room,

offices. All overhead doors are electric

Shop 2, built in 2013, Shop 3 built 2014. Both shops are the same. 100ft. X 100ft 10.000 sq. ft. 4 drive

through bays and one drive through wash bay (boiler and 2-8 gallon/minute at 3600 psi wash pumps) All

bays are 100ft. long. Bathroom in shop.

Construction wood frame with metal clad inside and out. 24 ft.

ceiling height. 10 inch walls, Energy efficient.

Office 24ft X 60ft. 1440 sq. ft. 3 offices,

Kitchen/lounge,