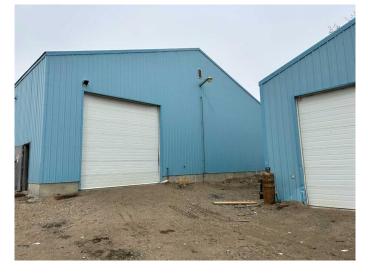

#### \$625,000

0 Bedroom, 0.00 Bathroom, Commercial on 2.42 Acres

NONE, Rural Newell, County of, Alberta

IMMEDIATE POSSESION- 2 SHOPS-2.42 ACRES ON PAVED RR-150 - 4 KILOMETERS west of Brooks. 1-Shop is 7200 sq ft (60 x120) built in 2004, wood frame and metal clad, front overhead door is 12' high, back door is 14' high, and 18' ceilings. The office is 15 x 40' air conditioned , forced air furnace is the heat source. The shop has radiant heat, rows of metal shelving (included) and a 1920 sq ft mezzanine. The 2nd shop is 32' x 32' with radiant heat and an air compressor.. There is cistern and septic system. ENVIRONMENTAL ON FILE