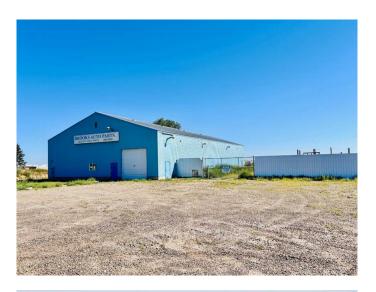

#### \$625,000

0 Bedroom, 0.00 Bathroom, Commercial on 2.42 Acres

NONE, Rural Newell, County of, Alberta

IMMEDIATE POSSESION- 2 SHOPS-2.42 ACRES ON PAVED RR-150 - 4 KILOMETERS west of Brooks. 1-Shop is 7200 sq ft (60 x120) built in 2004, wood frame and metal clad, front overhead door is 12' high, back door is 14' high, and 18' ceilings. The office is 15 x 40' air conditioned , forced air furnace is the heat source. The shop has radiant heat, rows of metal shelving (included) and a 1920 sq ft mezzanine. The 2nd shop is 32' x 32' with radiant heat and an air compressor.. There is cistern and septic system. ENVIRONMENTAL ON FILE