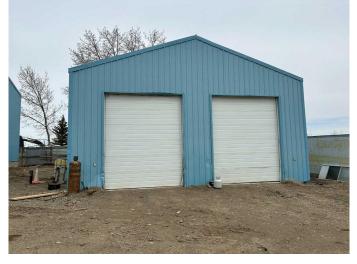

#### \$625,000

0 Bedroom, 0.00 Bathroom, Commercial on 2.42 Acres

NONE, Rural Newell, County of, Alberta

IMMEDIATE POSSESION- 2 SHOPS-2.42 ACRES ON PAVED RR-150 - 4 KILOMETERS west of Brooks. 1-Shop is 7200 sq ft (60 x120) built in 2004, wood frame and metal clad, front overhead door is 12' high, back door is 14' high, and 18' ceilings. The office is 15 x 40' air conditioned , forced air furnace is the heat source. The shop has radiant heat, rows of metal shelving (included) and a 1920 sq ft mezzanine. The 2nd shop is 32' x 32' with radiant heat and an air compressor.. There is cistern and septic system. ENVIRONMENTAL ON FILE