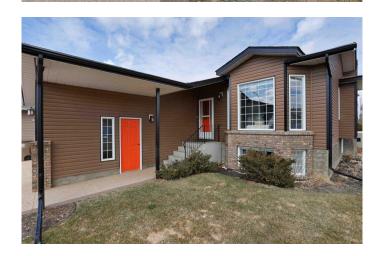

Enjoy the home's curb appeal, low-maintenance plants, aggregate driveway, and gemstone lighting for added ambiance. This property is a true standout.

Built in 1989

#### **Exterior**

Exterior Features BBQ gas line

Lot Description Low Maintenance Landscape

Roof Asphalt Shingle

Construction Brick, Vinyl Siding

Foundation Poured Concrete