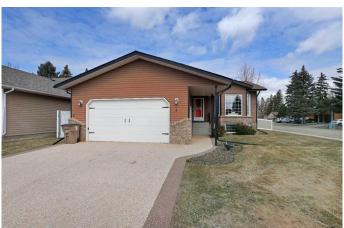

benefits from plenty of natural light through the large windows.

The fully fenced yard is equipped with underground sprinklers in the front and back, and new sod was laid in the summer of 2024. The spacious deck features Trex decking and a gas hookup for your BBQ. The home also includes a double attached heated garage.

#### **Amenities**

Parking Spaces 4

Parking Double Garage Attached