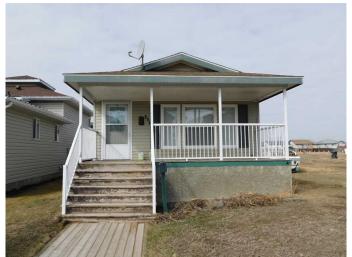

# \$240,000 - 331 16 Street E, Brooks

MLS® #A2207622

## \$240,000

3 Bedroom, 2.00 Bathroom, 1,199 sqft Residential on 0.09 Acres

East End, Brooks, Alberta

This well-maintained 3 bedroom, 2 bathroom manufactured home offers affordable living without compromising on space or comfort. Featuring an open floor plan, this home provides a bright and welcoming atmosphere, perfect for both relaxing and entertaining. The good sized bedrooms ensure plenty of space for the whole family, while the 4 piece ensuite in the primary bedroom adds a touch of convenience and privacy. Outside, you'll find a detached heated garage, ideal for vehicle storage or a workshop space. Located close to the ball diamonds and park, this home is in a great spot for outdoor enthusiasts and families. Whether you're looking for your first home or a budget friendly option with great features, this property is an excellent choice!

## **Essential Information**

MLS® # A2207622 Price \$240,000

Bedrooms 3 Bathrooms 2.00

Full Baths 2

Square Footage 1,199
Acres 0.09
Year Built 2004

Type Residential

Sub-Type Detached
Style Bungalow
Status Active