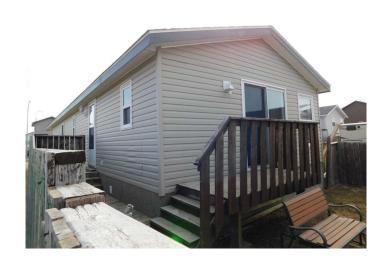

#### **Exterior**

Exterior Features BBQ gas line, Storage

Lot Description Back Lane, Back Yard, City Lot, Front Yard, Level

Roof Asphalt Shingle

Construction Vinyl Siding, Wood Frame

Foundation Piling(s)