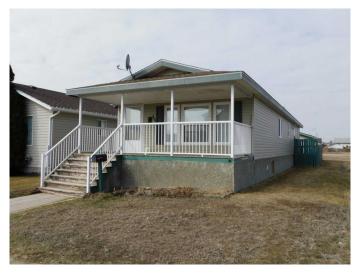

# \$240,000 - 331 16 Street E, Brooks

MLS® #A2207622

## \$240,000

3 Bedroom, 2.00 Bathroom, 1,199 sqft Residential on 0.09 Acres

East End, Brooks, Alberta

This well-maintained 3 bedroom, 2 bathroom manufactured home offers affordable living without compromising on space or comfort. Featuring an open floor plan, this home provides a bright and welcoming atmosphere, perfect for both relaxing and entertaining. The good sized bedrooms ensure plenty of space for the whole family, while the 4 piece ensuite in the primary bedroom adds a touch of convenience and privacy. Outside, you'll find a detached heated garage, ideal for vehicle storage or a workshop space. Located close to the ball diamonds and park, this home is in a great spot for outdoor enthusiasts and families. Whether you're looking for your first home or a budget friendly option with great features, this property is an excellent choice!

## **Essential Information**

MLS® # A2207622 Price \$240,000

Bedrooms 3 Bathrooms 2.00

Full Baths 2

Square Footage 1,199
Acres 0.09
Year Built 2004

Type Residential

Sub-Type Detached
Style Bungalow
Status Active